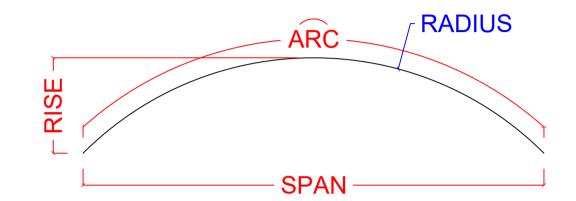

| T              | Tinman Steels Ltd, Unit 12, Bourne Brook Farm,<br>Bangley Lane, Mile Oak, Tamworth, B78 3DX | Client: Tinman Steels Ltd                                   | Profile: Curved Template |
|----------------|---------------------------------------------------------------------------------------------|-------------------------------------------------------------|--------------------------|
|                | Tel: 01827 286340                                                                           | Date Created: DD/MM/YYYY Page No: 001 - 001                 |                          |
|                | Tel: 01827 251816                                                                           |                                                             |                          |
| STEELS LIMITED | Web: www.tinmansteelsltd.co.uk                                                              |                                                             |                          |
|                | Email: sales@tinmansteelsltd.co.uk                                                          | All Measurements Are In Millimeters Unless Otherwise Stated |                          |